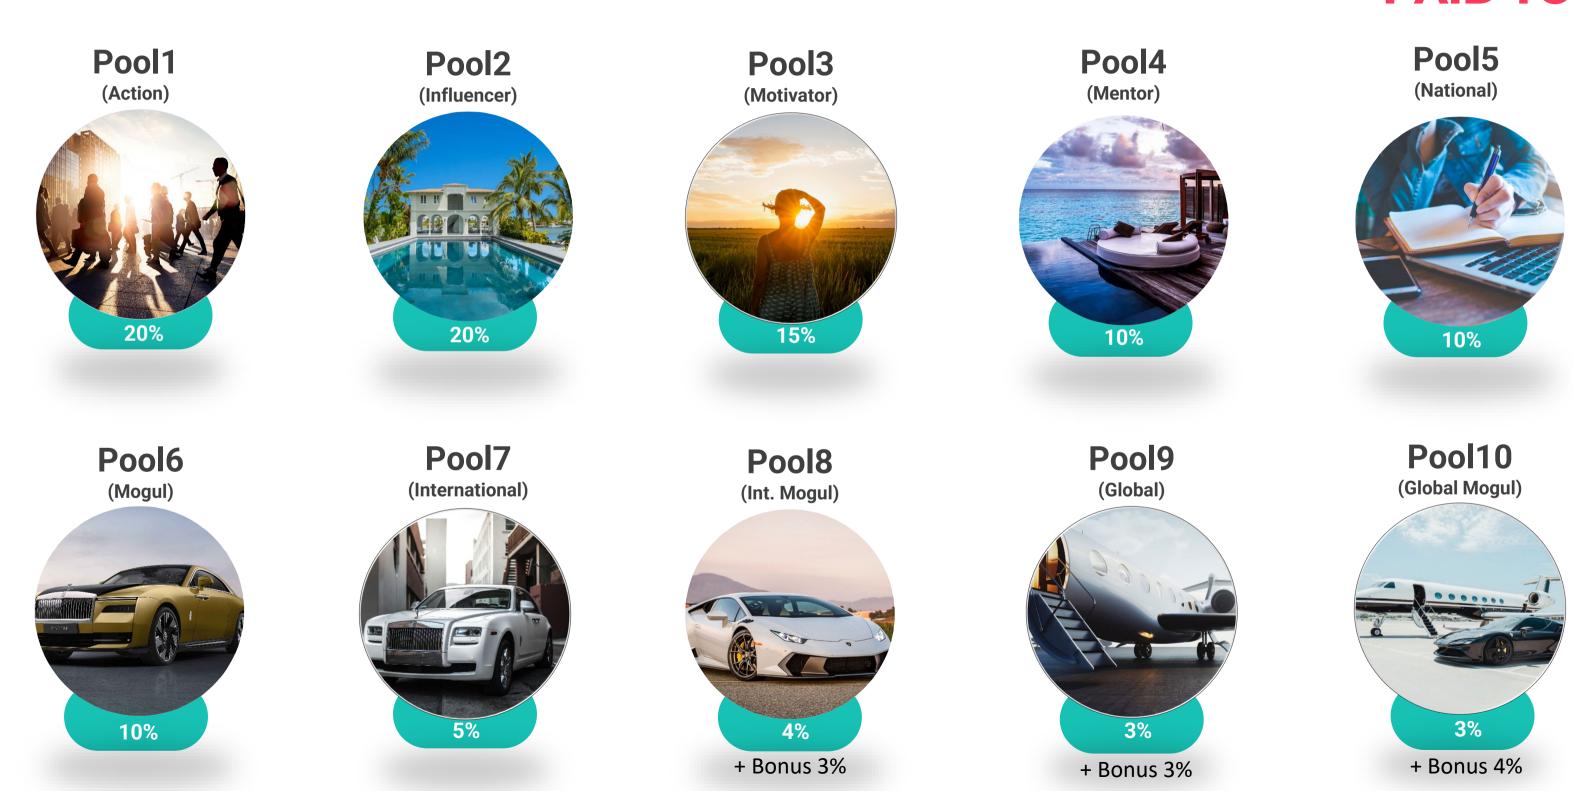

## **10 Wealth Sharing Pools**

Qualify for 10 unique profit sharing
Bonus Pools. The more the company
earns, the more you earn.

#### **★** Bonus Pools 1 - 7

Founders will be participants in the top Pools for the lifetime of the company.

### **★** Elite Leadership Group

Profits will be paid to Founders out of these top-tier Pools each week – to a small elite group.

Pools 6-10

25%

Percentage of each Pool paid

## **Wealth Share Pools**

## 100% of the company Revenues after product costs and customer service fees PAID TO YOU!